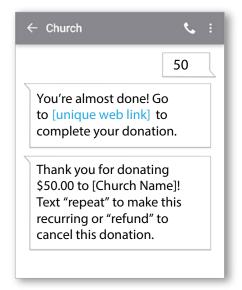

## 1. Get Started

Enter your 10-digit GivePlus Text number and the amount you wish donate, then press send.

## 3. Give

After registration is complete, you will receive a verification text as well as a receipt via email.

# 2. Register

You will receive a registration link. Click the link and enter your contact and payment information. Tap "Process."

### **Donation Confirm**

Sent via text each time a donation is made Thank you for your \$(amount) donation. Text refund to cancel this donation, edit to update your profile, halt to permanently disable text giving