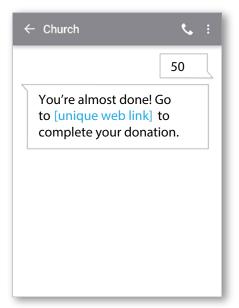

## 1. Get Started

Enter your 10-digit GivePlus Text number and the amount you wish donate, then press send.

# 2. Register

You will receive a registration link. Click the link and enter your contact and payment information. Tap "Process."