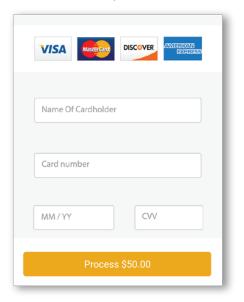

# 2. Register

You will receive a registration link. Click the link and enter your contact and payment information. Tap "Process."