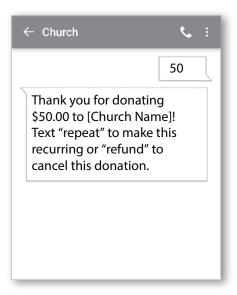

## 3. Give

After registration is complete, you will receive a verification text as well as a receipt via email.

### **Donation Confirm**

Sent via text each time a donation is made Thank you for your \$(amount) donation. Text refund to cancel this donation, edit to update your profile, halt to permanently disable text giving